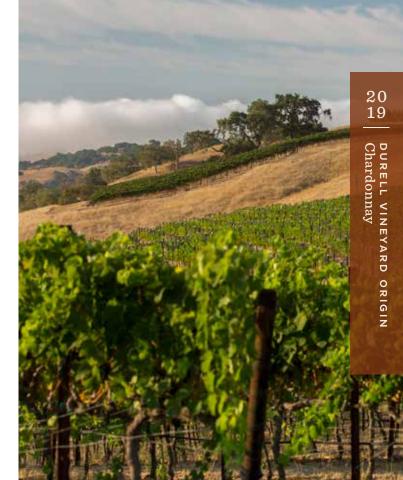

## DURELL VINEYARD ORIGIN Chardonnay

Chardonnay is perfectly suited for the rolling hillsides and stony river bottom flats of our beautiful estate vineyard, Durell, and the unoaked Origin is the naked, pure expression of the varietal grown in this special site. Rocky, volcanic soils radiate warmth to the vines throughout the day, while cooling fog and coastal breezes contribute to the remarkable diversity of this vineyard in the heart of Sonoma. We ferment this wine in concrete eggs, amphoras, and stainless-steel barrels to showcase the beauty of the fruit, without the effects of oak. Bright and balanced, the palate opens with an energetic pop of acidity, followed by richness and texture from the sur lie aging process.